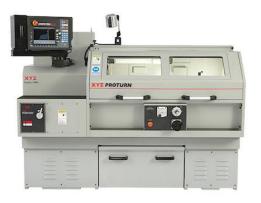

#### • 1 x XYZ ProTurn 410

CNC ProtoTrak LX3 Control

Max Bar Dia 85mm

Max Turning Dia 470mm / 410mm over cross slide

Max Workpiece Length 1250mm