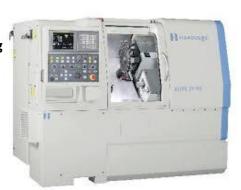

# • 1 x Hardinge Elite 8/51 – with Barfeed & Driven Tooling

**CNC Fanuc Control** 

Max Bar Dia 51mm

Max Turning Dia 340mm

Max Workpiece Length 355mm