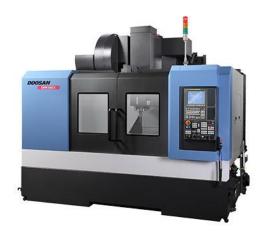

### • 1 x Doosan DNM4500

**CNC Fanuc Control** 

Table Size 1000 x 450mm

Travel 800 x 450mm

Tel: 01626 830398 Email: info@sotekengineering.com Web: www.sotekengineering.com