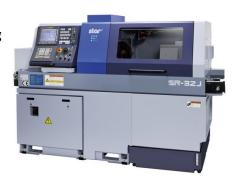

## Mill / Turn

• 1 x Star Sliding Head – SR-32J with Barfeed & Driven Tooling

**CNC Fanuc Control** 

Max Bar Dia 35mm

Max Turn Dia 35mm

Max Front Eject Part Length 125mm

1 x Doosan Lynx 2100LMB – with Barfeed & Driven Tooling